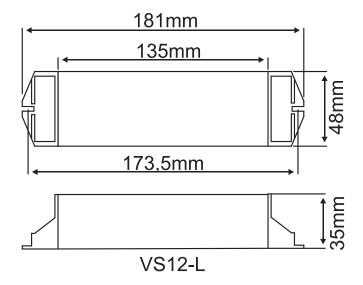

-------------------|-------------------|-------------------|----------------------|
| VS-12-L    | Internal      | 0,1,2 -12 AH/12V AKU | 0,35kg | 30          | I                  | -16/+40°          | 9 watt            | 220-240              |

# **AKU OPTIONS**

| CAPACITY |     | WEIGHT |      |     |      |      |         |
|----------|-----|--------|------|-----|------|------|---------|
|          | 10W | 20W    | 30W  | 50W | 75W  | 100W |         |
| 1,2Ah    | 1h  | -      | -    | -   | -    | -    | 0,58 kg |
| 2 Ah     | 2h  | 1h     | -    | -   | -    | -    | 0,95 kg |
| 4 Ah     | 4h  | 2h     | 1,5h | -   | -    | -    | 1,75 kg |
| 7 Ah     | 7h  | 3h     | 2h   | 1h  | -    | -    | 2,65 kg |
| 12 Ah    | 10h | 5h     | 3h   | 2h  | 1,5h | 1h   | 4,05 kg |

# DIMENSIONS