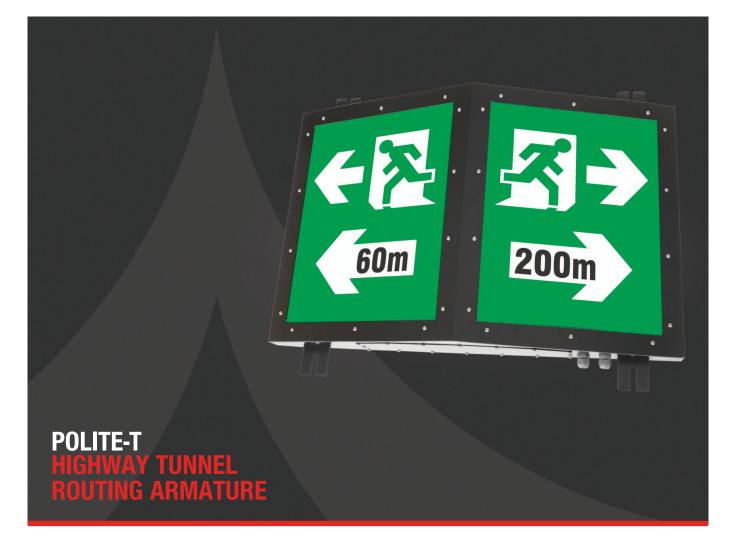

- Surface mounting, metal sheet case
- Scratch and rust resistant electrostatic powder paint
- Polycarbonate illuminated panel

POLITE-T Directional luminaire is used to mark the distance of escape doors in tunnel structures on highways with its durable structure, wall-mounted angled illuminated panels and long-life led lamps.

### USAGE AREAS

Highway Tunnel

## POLITE-T HIGHWAY TUNNEL ROUTING ARMATURE

| MODEL CODE | LIGHTING STYLE | MOUNTING STYLE | LAMP         | LIGHTING FACE | DURATION<br>(minute) | DIMENSIONS<br>(W-L-H mm) | WEIGHT | IP<br>Class | ISOLATION<br>CLASS | OPERATION<br>TEMP | POWER<br>CONSUMPTION | OPERATING<br>VOLTAGE |
|------------|----------------|----------------|--------------|---------------|----------------------|--------------------------|--------|-------------|--------------------|-------------------|----------------------|----------------------|
| P0T-1213   | Maintained     | Wall Mount     | 2x2000lm led | Single Face   | Emergency 180 m.     | 150x830x530mm            | 18,5kg | 65          |                    | -16/+45°          | 35w                  | 220-240              |
| POT-1010   | Mains Light    | Wall Mount     | 2x2000lm led | Single Face   | -                    | 150x830x530mm            | 17kg   | 65          | 1                  | -16/+45°          | 30w                  | 220-240              |