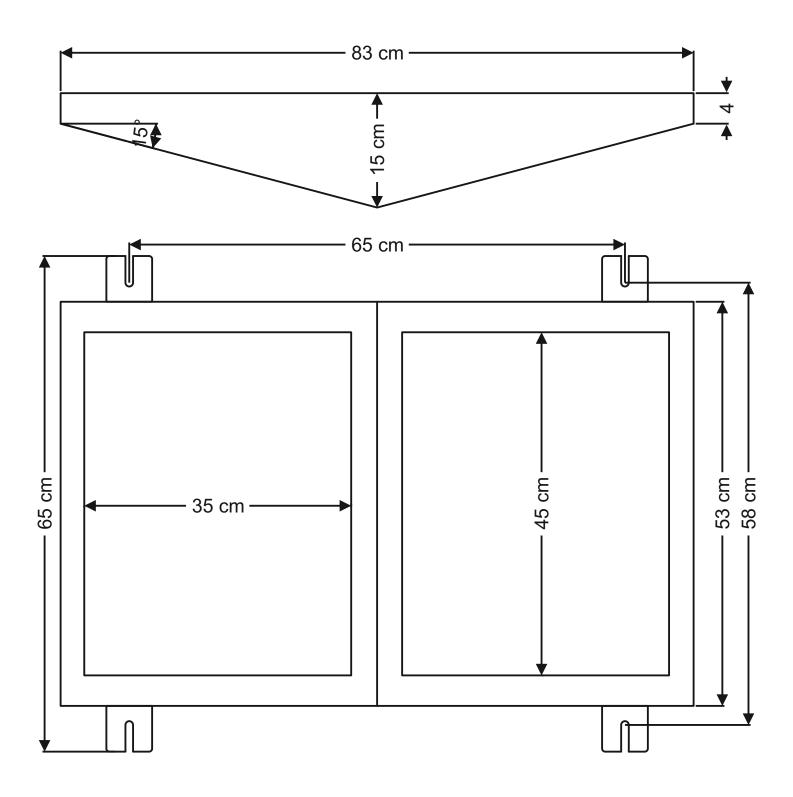

# DIMENSIONS

## POLITE-T HIGHWAY TUNNEL ROUTING ARMATURE

| MODEL CODE | LIGHTING STYLE | MOUNTING STYLE | LAMP         | LIGHTING FACE | DURATION<br>(minute) | DIMENSIONS<br>(W-L-H mm) | WEIGHT | IP<br>Class | ISOLATION<br>CLASS | OPERATION<br>TEMP | POWER<br>CONSUMPTION | OPERATING<br>VOLTAGE |
|------------|----------------|----------------|--------------|---------------|----------------------|--------------------------|--------|-------------|--------------------|-------------------|----------------------|----------------------|
| P0T-1213   | Maintained     | Wall Mount     | 2x2000lm led | Single Face   | Emergency 180 m.     | 150x830x530mm            | 18,5kg | 65          |                    | -16/+45°          | 35w                  | 220-240              |
| POT-1010   | Mains Light    | Wall Mount     | 2x2000lm led | Single Face   | -                    | 150x830x530mm            | 17kg   | 65          | 1                  | -16/+45°          | 30w                  | 220-240              |