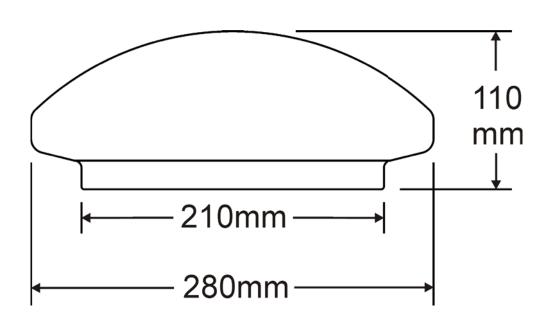

## **DIMENSIONS**

# DESA-SENSOR EMERGENCY LIGHTING FIXTURE

| MODEL CODE | LIGHTING STYLE   | MOUNTING STYLE | LAMP | LIGHT FACE  | DURATION<br>(minute) | DIMENSIONS<br>(W-L-H)mm | WEIGHT | IP<br>CLASS |   | OPERATION<br>TEMP | POWER CONSUMPTION | OPERATING<br>VOLTAGE |
|------------|------------------|----------------|------|-------------|----------------------|-------------------------|--------|-------------|---|-------------------|-------------------|----------------------|
| RLG-M      | Sensor + Battery | Ceiling Mount  | LED  | Single Side | Emergency 120 m.     | 280x110mm               | 1,40kg | 40          | 1 | -16/+40°          | 9,5w              | 220-240              |
| RLG-S      | Sensör           | Ceiling Mount  | LED  | Single Side | _                    | 280x110mm               | 1,30kg | 40          | 1 | -16/+40°          | 8,5w              | 220-240              |