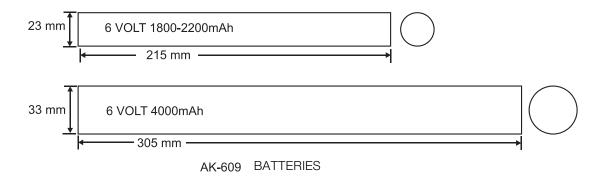

| I                  | -16/+40°          | 1,5 watt         | 220-240           |
| AK-4600S-3   | Non-Maintained | Internal      | 3,5-70 volt led lamp     | Emergency 180 m. | 6 cell AA size | 0,30kg                | 30          | 1                  | -16/+40°          | 1,5 watt         | 220-240           |
| AK-4600S-EK0 | Non-Maintained | Internal      | 12-65 volt led lamp      | Emergency 180 m. | 6 cell AA size | 0,27kg                | 30          | ı                  | -16/+40°          | 1,5 watt         | 220-240           |
| AK-2400      | Non-Maintained | Internal      | 220 volt <25w lamp       | -                |                | 0,5kg                 | 30          | 1                  | -16/+40°          | 1,5 watt         | 220-240           |

# **DIMENSIONS**