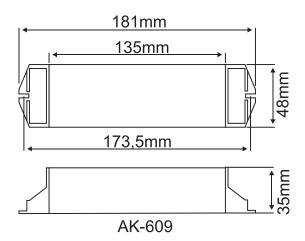

| I                  | -16/+40°          | 1,5 watt         | 220-240           |
| AK-4600S-3   | Non-Maintained | Internal      | 3,5-70 volt led lamp     | Emergency 180 m. | 6 cell AA size | 0,30kg                | 30          | 1                  | -16/+40°          | 1,5 watt         | 220-240           |
| AK-4600S-EK0 | Non-Maintained | Internal      | 12-65 volt led lamp      | Emergency 180 m. | 6 cell AA size | 0,27kg                | 30          | ı                  | -16/+40°          | 1,5 watt         | 220-240           |
| AK-2400      | Non-Maintained | Internal      | 220 volt <25w lamp       | -                |                | 0,5kg                 | 30          | 1                  | -16/+40°          | 1,5 watt         | 220-240           |

# **DIMENSIONS**