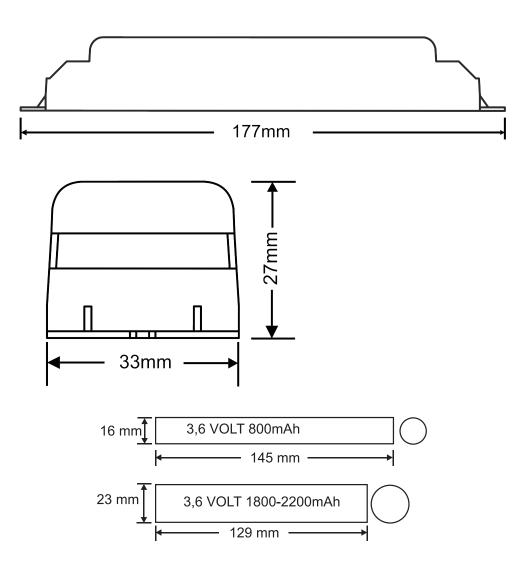

| -16/+40°          | 1,5 watt            | 220-240              |
| AK-4600S-3   | Non-Maintained | Internal      | 3,5-70 volt led lamp     | Emergency 180 m. | 6 cell AA size | 0,30kg                | 30          | 1                  | -16/+40°          | 1,5 watt            | 220-240              |
| AK-4600S-EK0 | Non-Maintained | Internal      | 12-65 volt led lamp      | Emergency 180 m. | 6 cell AA size | 0,27kg                | 30          | I                  | -16/+40°          | 1,5 watt            | 220-240              |
| AK-2400      | Non-Maintained | Internal      | 220 volt <25w lamp       | -                |                | 0,5kg                 | 30          | I                  | -16/+40°          | 1,5 watt            | 220-240              |

## DIMENSIONS



AK-3300 BATTERIES