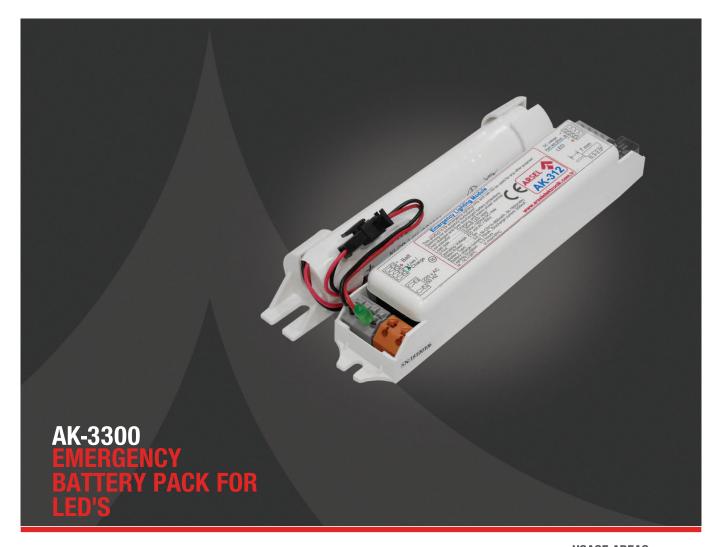

# **AK-3300 model emergency backup modules;**The LED is connected between the driver and the led panel.

- It can switch the maximum 2 a dc led current.
- 3,6 volt ni-cd battery, are plug-in type terminals.

- Provides power failure backup for LED lamps.
- Battery charging indicator.
- The lamp's 2 connections are switched at once.
- · With fully insulated supply circuit and the lamp contacts, there is no damage due to the different phase connections.

 Continuous charging method keeps the battery pack full and ready.

• Appropriate kit should be selected according to the lamp.

 Plug-in type latching type terminals are used for easy installation.

- The mains supply voltage is standard 220 volts AC 50 Hz.
- Charging time for first use is 24 hours.
- It can withstand fluctuations up to 285 volts at mains voltage.
- Switches to emergency lighting mode under 150 volts, charging over 185 volts